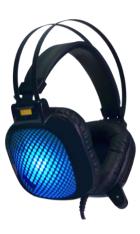

BRAND CATEGORY CODE GTIN TITLE NAME IMAGES

GAMMEC HEADSET

**STEALT** 8058772933189

**GAMMEC HEADSET** 

**GAMMEC STEALTH** 

DESCRIPTION

COLOR COLOR BACKLIGHTING CONTROLS SPEAKERS FREQUENCY IMPEDANCE SENSITIVITY CONNECTORS The Gammec STEALTH is a gaming headset with RGB lighting.

The 40mm drive unit provides excellent performance.

Backlit gaming headphones Black RGB Volume wheel and microphone key 40mm 20Hz-20KHz 32 OHM 55dB 2x3.5mm + USB