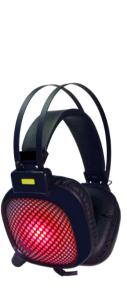

BRAND CATEGORY CODE GTIN TITLE NAME IMAGES

GAMMEC HEADSET

**STEALT** 8058772933189

**GAMMEC HEADSET** 

**GAMMEC STEALTH** 

DESCRIPTION

COLOR COLOR BACKLIGHTING CONTROLS SPEAKERS FREQUENCY IMPEDANCE SENSITIVITY CONNECTORS The Gammec STEALTH is a gaming headset with RGB lighting.

The 40mm drive unit provides excellent performance.

Backlit gaming headphones Black RGB Volume wheel and microphone key 40mm 20Hz-20KHz 32 OHM 55dB 2x3.5mm + USB