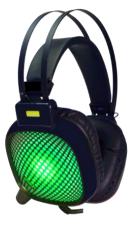

BRAND CATEGORY CODE GTIN TITLE NAME IMAGES

GAMMEC HEADSET

**STEALT** 8058772933189

**GAMMEC HEADSET** 

**GAMMEC STEALTH** 

DESCRIPTION

COLOR COLOR BACKLIGHTING CONTROLS SPEAKERS FREQUENCY IMPEDANCE SENSITIVITY CONNECTORS The Gammec STEALTH is a gaming headset with RGB lighting.

The 40mm drive unit provides excellent performance.

Backlit gaming headphones Black RGB Volume wheel and microphone key 40mm 20Hz-20KHz 32 OHM 55dB 2x3.5mm + USB